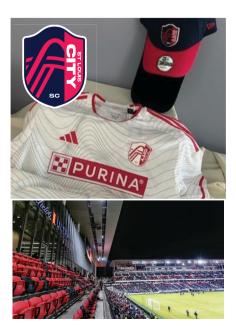

#### **St. Louis City Soccer Club** - Ultra Experience for Four

Four tickets: Section 107 - Row 1 - Seats 17-20 at a mutually agreedupon date. Tickets include access to the ULTRA Club, featuring a full bar, shorter concession lines, and private restrooms. Plus, an SLC SC Jersey & Baseball Cap! Date must be selected by April 14, 2025.

#### Retail Value: \$1,000+

Donated By: Debbie Mid & Members

: Debbie Midgley, Ashlyn Huey & Members of Assistance League