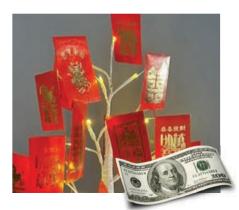

## **Money Tree**

What's better than cash? Cash on a tree, of course! This beautifully lit money tree is adorned with \$500 in cash, making it a perfect way to treat yourself or give someone special the gift of choice.

**Retail Value: \$500 Donated By:** Assistance League Members