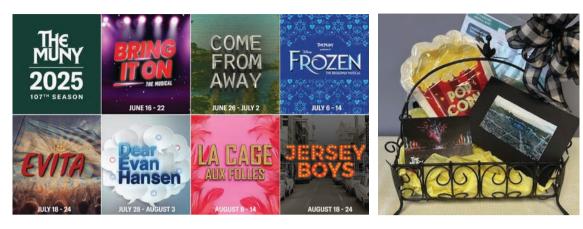

### Muny Night Out: Second Row Center for Four

Enjoy four premium tickets in Section 2, Row C—just two rows from center stage. Experience a Broadway-caliber performance at one of St. Louis' top venues, with a convenient parking pass included. Date selection must be made by April 14, 2025.

Retail Value: \$580 Donated By: Sue Kroeger