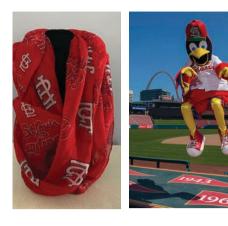

# **Cardinals Box Seats Experience**

Enjoy FOUR Cardinals Box Seat Tickets Behind 3rd Base! (Section 156, Row G) for the 2025 season. Perfect for a St. Louis baseball fan, this package includes a scarf to wear while cheering for your team. A mutually agreeable game day must be chosen by April 24, 2025.

#### Retail Value: \$625

**Donated By:** Hellmich, Hill & Retter, LLC & Ashlyn Huey