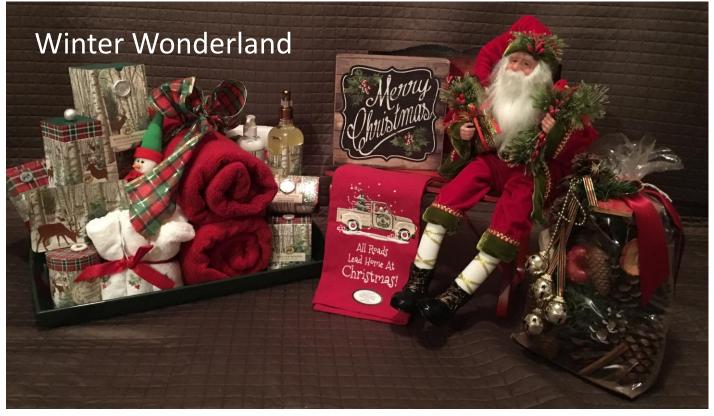

Wonderful Italian Basket: with Wine, Liquor, Pasta, and more!

Teddy Bear Tea Party – Steiff bears having a wonderful tea party!

Winter Wonderland - Comforting & Cozy Spa Products

Seaside motif china, placemats, silverware and linens for 8 plus extra pieces.