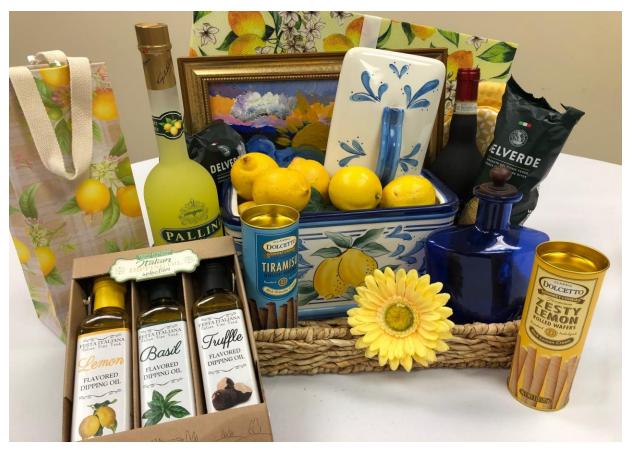

Wonderful Italian Basket: with Wine, Liquor, Pasta, and more!

Teddy Bear Tea Party – Steiff bears having a wonderful tea party!

Winter Wonderland - Comforting & Cozy Spa Products

Seaside motif china, placemats, silverware and linens for 8 plus extra pieces.