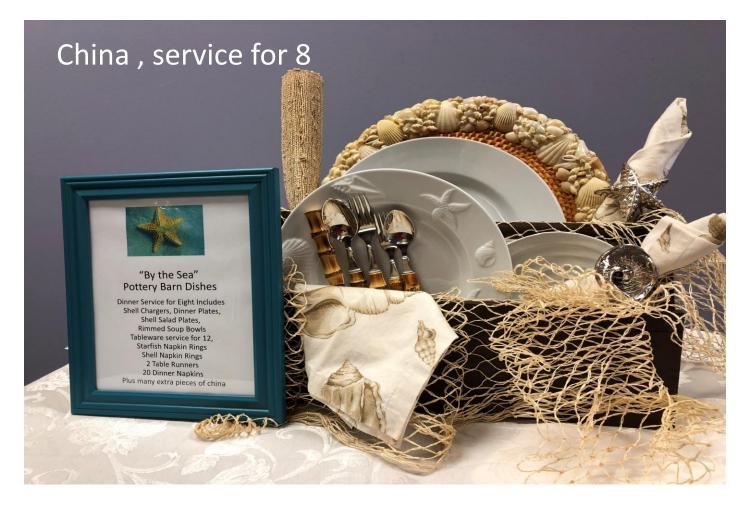

Wonderful Italian Basket: with Wine, Liquor, Pasta, and more!

Teddy Bear Tea Party – Steiff bears having a wonderful tea party!

Winter Wonderland - Comforting & Cozy Spa Products

Seaside motif china, placemats, silverware and linens for 8 plus extra pieces.