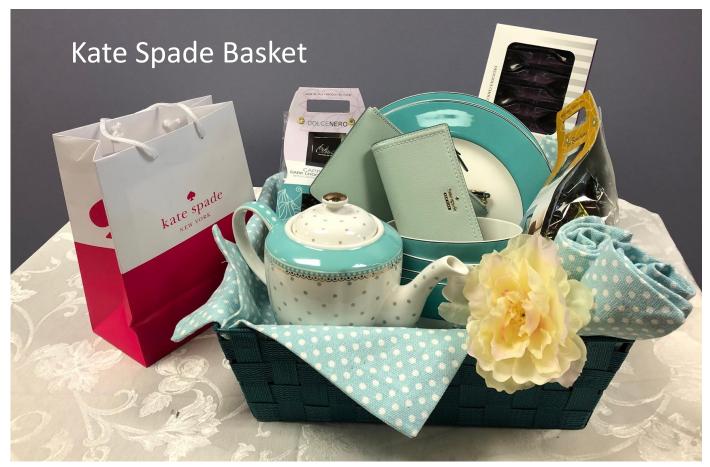

Shaken or Stirred, the perfect martini is in this basket.

Kate Spade china for four, plus wallet and passport holder.