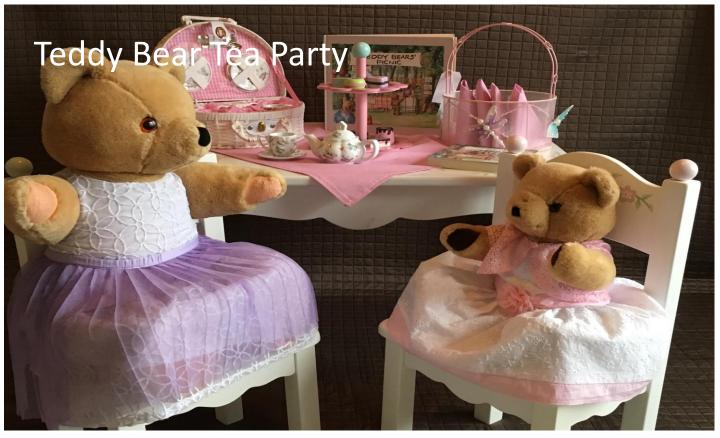

Wonderful Italian Basket: with Wine, Liquor, Pasta, and more!

Teddy Bear Tea Party – Steiff bears having a wonderful tea party!

Winter Wonderland - Comforting & Cozy Spa Products

Seaside motif china, placemats, silverware and linens for 8 plus extra pieces.