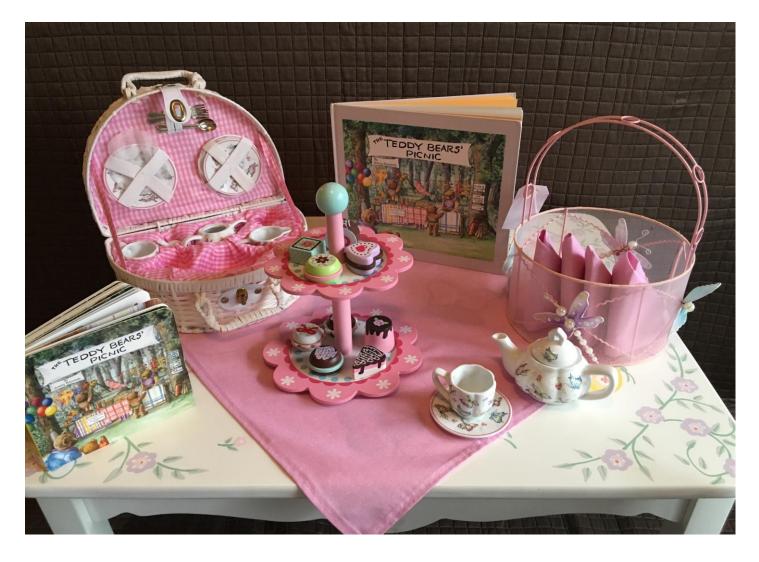

Wonderful Italian Basket: with Wine, Liquor, Pasta, and more!

Teddy Bear Tea Party – Steiff bears having a wonderful tea party!

Winter Wonderland - Comforting & Cozy Spa Products

Seaside motif china, placemats, silverware and linens for 8 plus extra pieces.