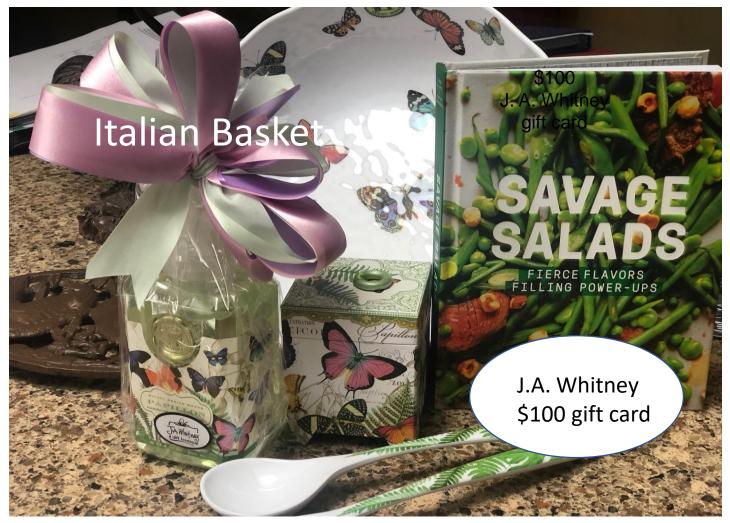

## Our Authors Brunch Opportunity Baskets

J.A. Whitney Basket: Butterflies abound in this beautiful basket.

The Glass Factory: Beautiful hand-blown glass, gift cards to the Glass Factory and Blueberry Hill, and much more.