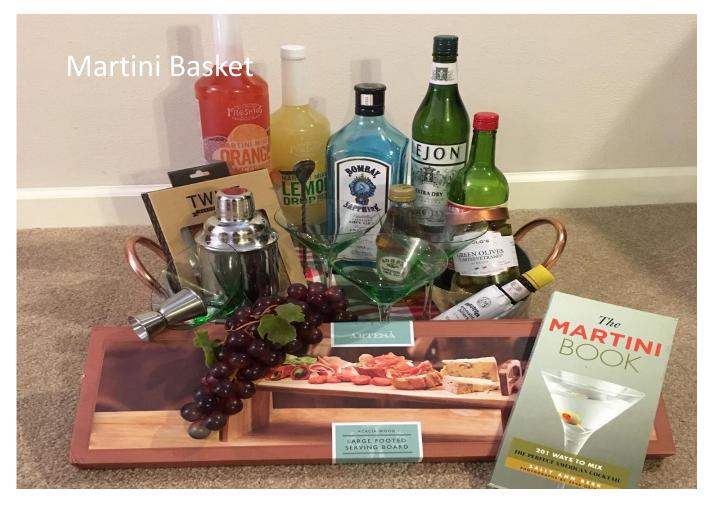

Shaken or Stirred, the perfect martini is in this basket.

Kate Spade china for four, plus wallet and passport holder.