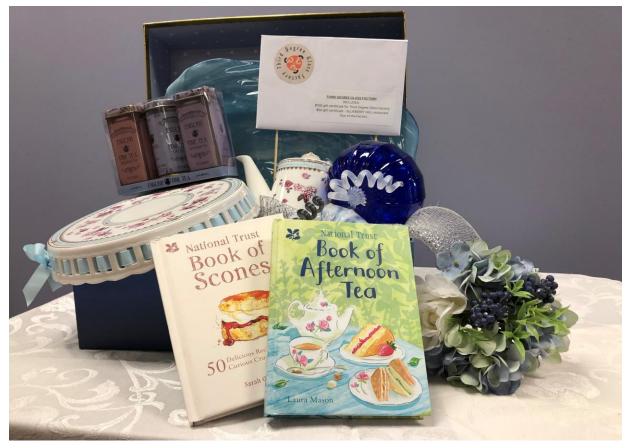

## Our Authors Brunch Opportunity Baskets

J.A. Whitney Basket: Butterflies abound in this beautiful basket.

The Glass Factory: Beautiful hand-blown glass, gift cards to the Glass Factory and Blueberry Hill, and much more.